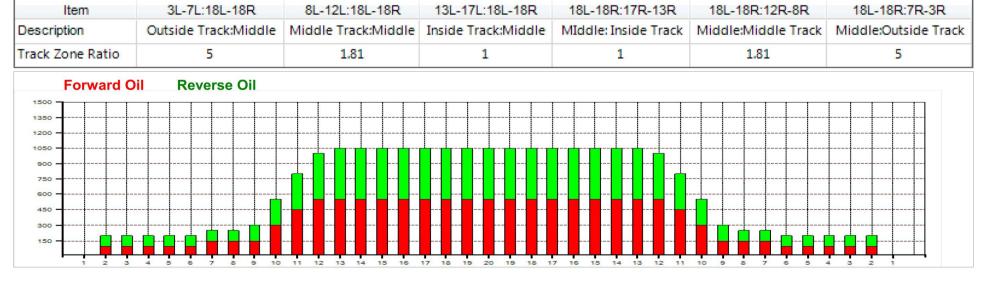

|                                            |                        |                                 |  |
| 2<br>3<br>4<br>5<br>6<br>7                                | 13L 13R<br>12L 12R<br>11L 11R                                            | 2 1<br>2 1<br>2 1<br>1 1<br>2 1               | 8 34 31.5<br>8 38 26.4<br>8 42 21.3                        | 21.3 -5.1 1900                                                                                                                     | Buff                                                                                  |                                            |                        | 25                              |  |

Item

3L-7L:18L-18R

18L-18R:7R-3R